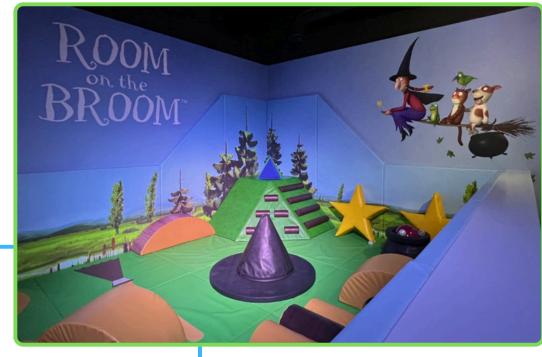

#### DEEP, DARK WOOD ADVENTURE PLAY

explore the soft play.

see

light

flashes making pretend

lightning.

with the cauldron

floating and

balls.

I can