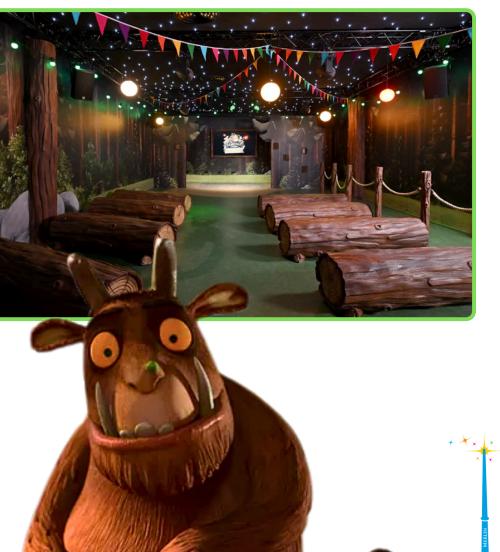

s and shoes.























things to

help

my ear defenders, fidget toys

and snacks.









#### ARRIVING AT GRUFFALO AND FRIENDS CLUBHOUSE





















#### DEEP, DARK WOOD ADVENTURE PLAY

















explore the soft play.







see



light









flashes making pretend

lightning.















with the cauldron

floating and

balls.

I can









#### ZOG'S DRAGON SCHOOL CHALLENGE









explore the soft play area.















play with the augmented reality magic mirror,















slide.







the hanging



climb

and













The Snail

### THE SNAIL AND THE WHALE SEASIDE PLAY



































see

















The lights

change from bright to

darker



like

and



























































# HAVING A BREAK





















things to

help

calm











ear defenders, fidget toys or a snacks.









### GOODBYE GRUFFALO AND FRIENDS CLUBHOUSE