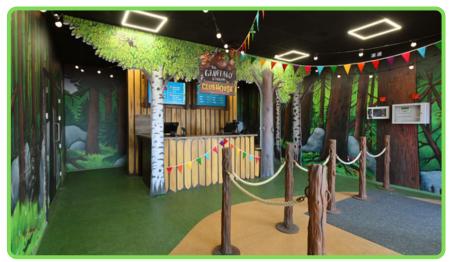

### MY VISIT TO

# THE GRUFFALO AND FRIENDS CLUBHOUSE











#### GETTING READY FOR MY VISIT















The Gruffalo and Friends Clubhouse is a place where I can explore different play areas. big

















clothes and shoes.























things to

help

my ear defenders, fidget toys

and snacks.









#### ARRIVING AT GRUFFALO AND FRIENDS CLUBHOUSE





















#### DEEP, DARK WOOD ADVENTURE PLAY

















explore the soft play.







see



light









flashes making pretend

lightning.















with the cauldron

floating and

balls.

I can









#### ZOG'S DRAGON SCHOOL CHALLENGE









explore the soft play area.















play with the augmented reality magic mirror,















slide.







the hanging



climb

and













The Snail

### THE SNAIL AND THE WHALE SEASIDE PLAY



































see

















The lights

change from bright to

darker



like

and



























































# HAVING A BREAK





















things to

help

calm











ear defenders, fidget toys or a snacks.









### GOODBYE GRUFFALO AND FRIEN