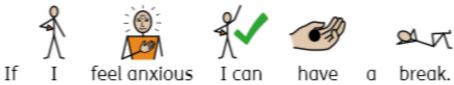

# HAVING A BREAK

things to

help

calm

ear defenders, fidget toys or a snacks.