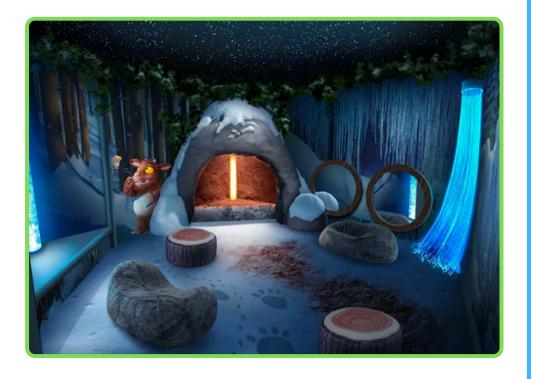

### THE SNAIL AND THE WHALE SEASIDE PLAY

see

The lights

change from bright to

darker

like

and