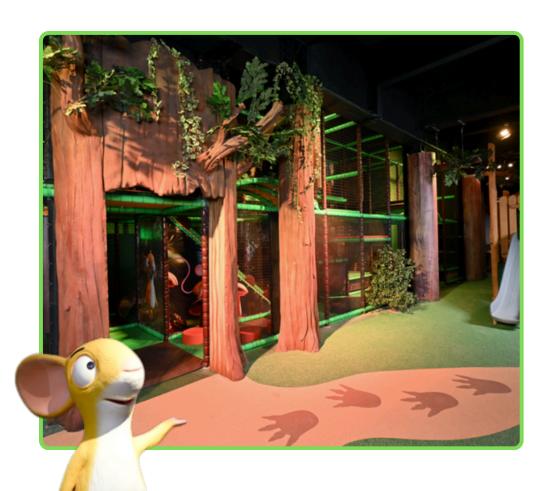

#### DEEP, DARK WOOD ADVENTURE PLAY

explore the soft play.

see

light

flashes making pretend

lightning.

with the cauldron

floating and