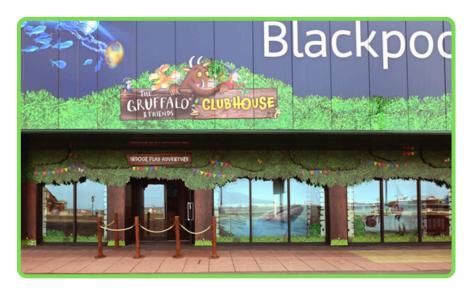

### MY VISIT TO

# THE GRUFFALO AND FRIENDS CLUBHOUSE











#### GETTING READY FOR MY VISIT















The Gruffalo and Friends Clubhouse is a place where I can explore different play areas. big

















clothes and shoes.























things to

help

my ear defenders, fidget toys

and snacks.









#### ARRIVING AT GRUFFALO AND FRIENDS CLUBHOUSE





















#### DEEP, DARK WOOD ADVENTURE PLAY

















explore the soft play.







see



light









flashes making pretend

lightning.















with the cauldron

floating and

balls.

I can









#### ZOG'S DRAGON SCHOOL CHALLENGE









explore the soft play area.















play with the augmented reality magic mirror,















slide.







the hanging



climb

and













The Snail

### THE SNAIL AND THE WHALE SEASIDE PLAY



































see

















The lights

change from bright to

darker



like

and



























































# HAVING A BREAK





















things to

help

calm











ear defenders, fidget toys or a snacks.









### GOODBYE GRUFFALO AND FRI