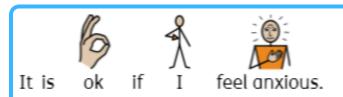

# HAVING A BREAK

things to

help

calm

ear defenders, fidget toys or a snacks.