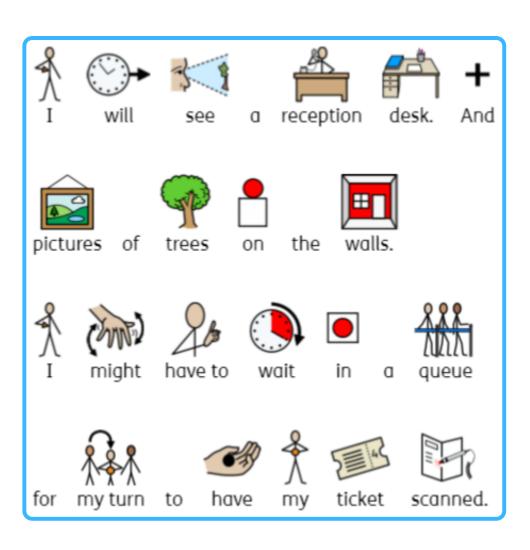

### MY VISIT TO

# THE GRUFFALO AND FRIENDS CLUBHOUSE











#### GETTING READY FOR MY VISIT















The Gruffalo and Friends Clubhouse is a place where I can explore different play areas. big

















clothes and shoes.























things to

help

my ear defenders, fidget toys

and snacks.









#### ARRIVING AT GRUFFALO AND FRIENDS CLUBHOUSE





















#### DEEP, DARK WOOD ADVENTURE PLAY

















explore the soft play.







see



light









flashes making pretend

lightning.















with the cauldron

floating and

balls.

I can









#### ZOG'S DRAGON SCHOOL CHALLENGE









explore the soft play area.















play with the augmented reality magic mirror,















slide.







the hanging



climb

and













The Snail

### THE SNAIL AND THE WHALE SEASIDE PLAY



































see

















The lights

change from bright to

darker



like

and



























































# HAVING A BREAK





















things to

help

calm











ear defenders, fidget toys or a snacks.









### GOODBYE GRUFFALO AND F