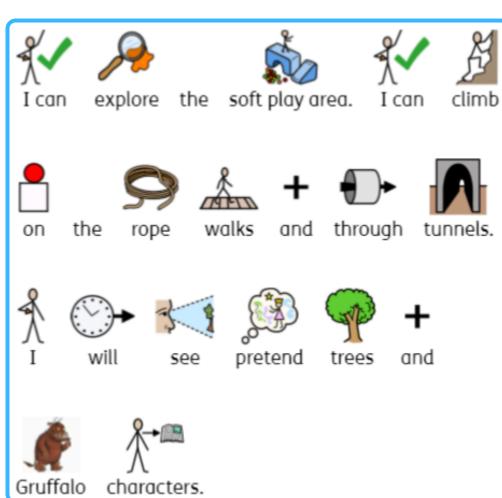

#### DEEP, DARK WOOD ADVENTURE PLAY

explore the soft play.

see

light

flashes making pretend

lightning.

with the cauldron

floating and