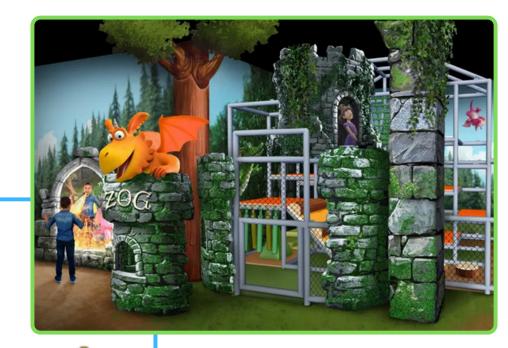

#### ZOG'S DRAGON SCHOOL CHALLENGE

explore the soft play area.

play with the augmented reality magic mirror,

slide.

the hanging

climb

and

The Snail